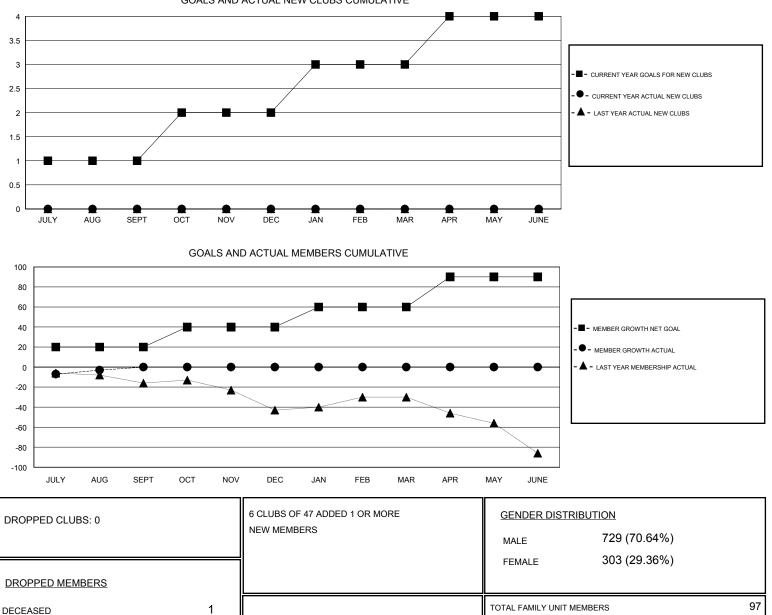

## District 30 S

Results as of: 8/31/2019

| GMT:                  | LOCATION MISSISSIPPI |           |               |                       |                           |                         | GMT CA                                             |  |
|-----------------------|----------------------|-----------|---------------|-----------------------|---------------------------|-------------------------|----------------------------------------------------|--|
|                       | Clubs                |           |               |                       | Members                   |                         |                                                    |  |
| RESULTS FOR 2019-2020 |                      |           |               | RESULTS FOR 2019-2020 |                           |                         |                                                    |  |
| QUARTER               | NEW CLUB GOAL        | NEW CLUBS | DROPPED CLUBS | QUARTER               | MEMBER GROWTH NET<br>GOAL | MEMBER GROWTH<br>ACTUAL | DROPPED<br>MEMBERS ACTUAL<br>(including transfers) |  |
| JULY/AUG/SEPT         | 1                    | 0         | 0             | JULY/AUG/SEPT         | 20                        | 8                       | 11                                                 |  |
| OCT/NOV/DEC           | 1                    | 0         | 0             | OCT/NOV/DEC           | 20                        | 0                       | 0                                                  |  |
| JAN/FEB/MAR           | 1                    | 0         | 0             | JAN/FEB/MAR           | 20                        | 0                       | 0                                                  |  |
| APR/MAY/JUNE          | 1                    | 0         | 0             | APR/MAY/JUNE          | 30                        | 0                       | 0                                                  |  |

0

CLUB CANCELLED

CLICK HERE FOR CUMULATIVE

MEMBERSHIP DATA

50